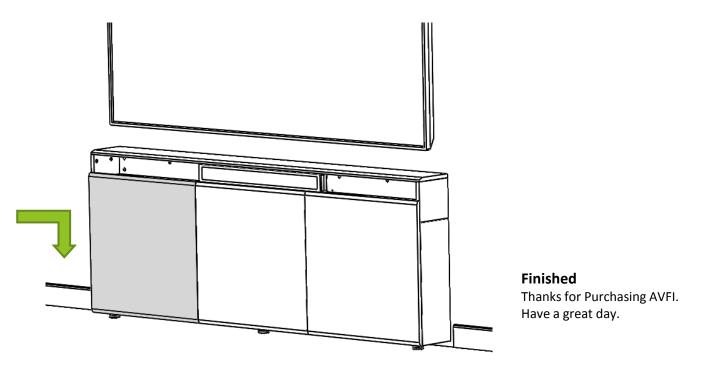

u cannot understand these instructions or are concerned about safety of the installation Contact a qualified contractor or contact AVFI at 1-877-834-3876.

Read through entire instructions before beginning assembly. This assembly will require a minimum of 2 people.

# ŤŔ

**Supplied Parts** 



Supplied Hardware Bag



**Tools required** 



## Assembly Instructions



#### Masonry wall

Place CR3-WM against wall at desired location And mark 4 hole locations through holes at Back of unit.



# Assembly Instructions



# Step 4 Shelf is Install Equipment and Sound bar Adjustable w pins and center screw Can be removed If Sound bar is Tall. h P 1 Side mount 3U Per Bay Max depth 25" Up to 4x 120mm Side doors Fans can be For access to Added underneath. System On/Off

Step 5

Reinstall Panels.