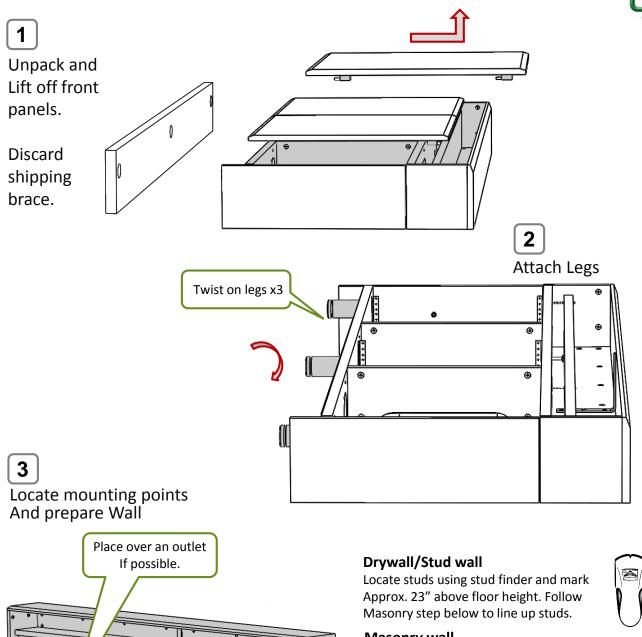

## Assembly Instructions

#### Masonry wall

Place CR3-WM against wall at desired location And mark 4 hole locations through holes at Back of unit.

# Assembly Instructions