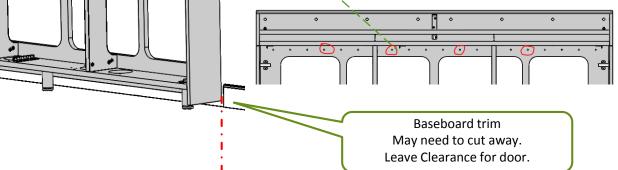

#### Masonry wall

Place CR3-WM against wall at desired location And mark 4 hole locations through holes at Back of unit.