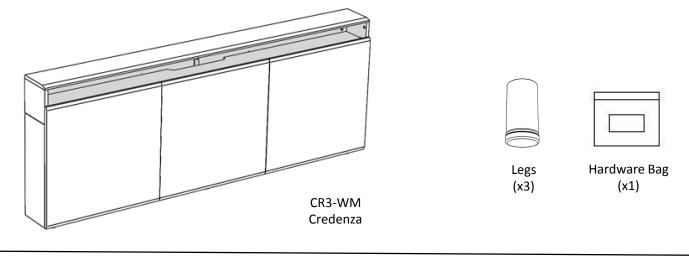

## **CR3-WM** Credenza

Thank you for purchasing Wall mounted Credenza CR3-WM This Credenza allows for mounting up to 9U (3x 3U) of rack equipment and a sound bar up against a wall.

If you cannot understand these instructions or are concerned about safety of the installation Contact a qualified contractor or contact AVFI at 1-877-834-3876.

# ŤŔ

**Supplied Parts** 

Supplied Hardware Bag

**Tools required** 