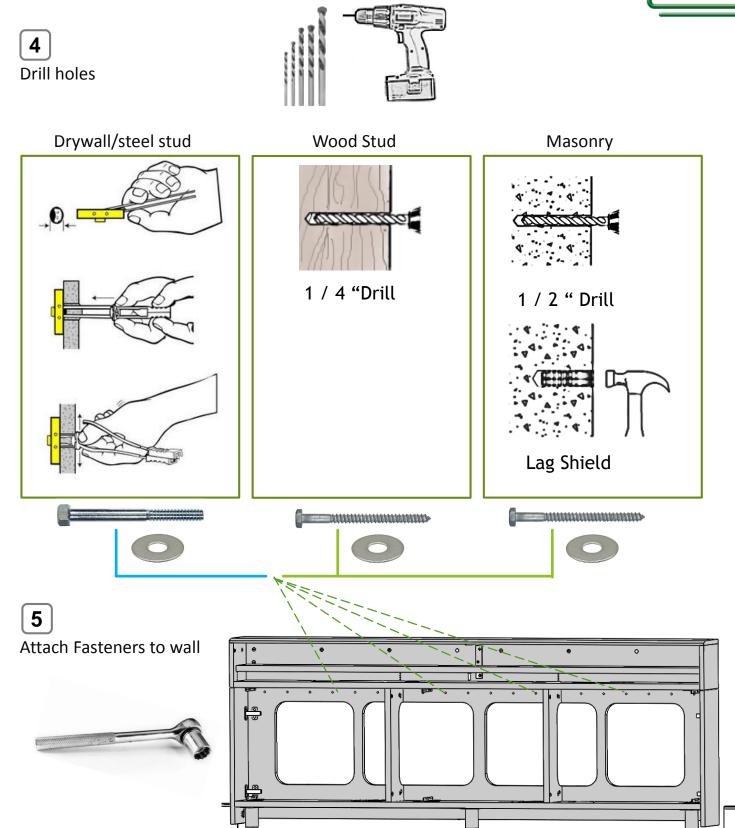

## Assembly Instructions

#### Masonry wall

Place CR3-WM against wall at desired location And mark 4 hole locations through holes at Back of unit.