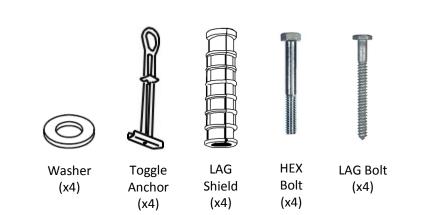

### **Assembly Instructions**

## **CR3-WM** Credenza

Thank you for purchasing Wall mounted Credenza CR3-WM This Credenza allows for mounting up to 9U (3x 3U) of rack equipment and a sound bar up against a wall.

If you cannot understand these instructions or are concerned about safety of the installation Contact a qualified contractor or contact AVFI at 1-877-834-3876.

Read through entire instructions before beginning assembly. This assembly will require a minimum of 2 people.

# ŤŔ

**Supplied Parts** 



Supplied Hardware Bag



**Tools required** 



## Assembly Instructions



#### Masonry wall

Place CR3-WM against wall at desired location And mark 4 hole locations through holes at Back of unit.



# Assembly Instructions



# Step 4 Shelf is Install Equipment and Sound bar Adjustable w pins and center screw Can be removed If Sound bar is Tall. h P 1 Side mount 3U Per Bay Max depth 25" Up to 4x 120mm Side doors Fans can be For access to Added underneath. System On/Off

Step 5

Reinstall Panels.